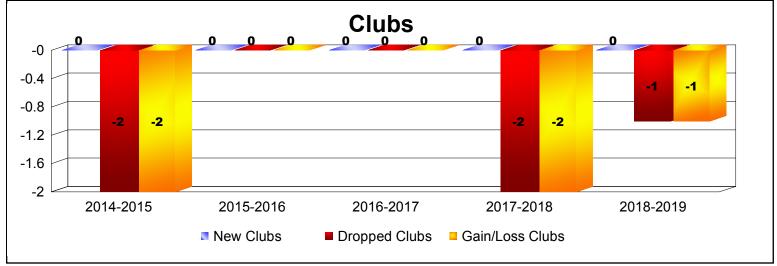

District U 4 As of June 2019 Cumulative

| Year      | New<br>Clubs | Dropped<br>Clubs | Gain/<br>Loss<br>Clubs | New<br>Members | Charter<br>Members | Reinstate<br>Members | Transfer<br>Members | Total<br>Member<br>Added | Total<br>Members<br>Dropped | Gain/<br>Loss<br>Members |
|-----------|--------------|------------------|------------------------|----------------|--------------------|----------------------|---------------------|--------------------------|-----------------------------|--------------------------|
| 2014-2015 | 0            | -2               | -2                     | 54             | 1                  | 6                    | 8                   | 69                       | -90                         | -21                      |
| 2015-2016 | 0            | 0                | 0                      | 74             | 1                  | 6                    | 2                   | 83                       | -109                        | -26                      |
| 2016-2017 | 0            | 0                | 0                      | 79             | 1                  | 4                    | 3                   | 87                       | -132                        | -45                      |
| 2017-2018 | 0            | -2               | -2                     | 45             | 2                  | 23                   | 2                   | 72                       | -135                        | -63                      |
| 2018-2019 | 0            | -1               | -1                     | 47             | 0                  | 3                    | 1                   | 51                       | -71                         | -20                      |
| Average   | 0            | -1               | -1                     | 60             | 1                  | 8                    | 3                   | 72                       | -107                        | -35                      |