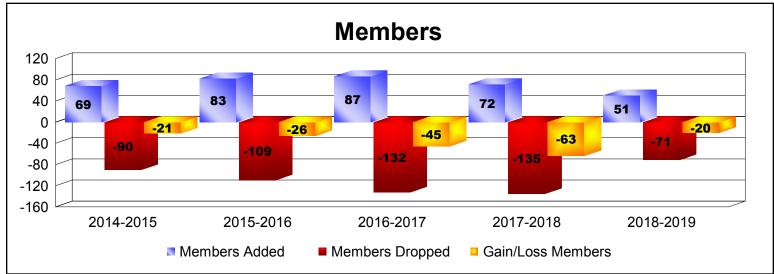

District U 4 As of June 2019 Cumulative

| Year      | New<br>Clubs | Dropped<br>Clubs | Gain/<br>Loss<br>Clubs | New<br>Members | Charter<br>Members | Reinstate<br>Members | Transfer<br>Members | Total<br>Member<br>Added | Total<br>Members<br>Dropped | Gain/<br>Loss<br>Members |
|-----------|--------------|------------------|------------------------|----------------|--------------------|----------------------|---------------------|--------------------------|-----------------------------|--------------------------|
| 2014-2015 | 0            | -2               | -2                     | 54             | 1                  | 6                    | 8                   | 69                       | -90                         | -21                      |
| 2015-2016 | 0            | 0                | 0                      | 74             | 1                  | 6                    | 2                   | 83                       | -109                        | -26                      |
| 2016-2017 | 0            | 0                | 0                      | 79             | 1                  | 4                    | 3                   | 87                       | -132                        | -45                      |
| 2017-2018 | 0            | -2               | -2                     | 45             | 2                  | 23                   | 2                   | 72                       | -135                        | -63                      |
| 2018-2019 | 0            | -1               | -1                     | 47             | 0                  | 3                    | 1                   | 51                       | -71                         | -20                      |
| Average   | 0            | -1               | -1                     | 60             | 1                  | 8                    | 3                   | 72                       | -107                        | -35                      |